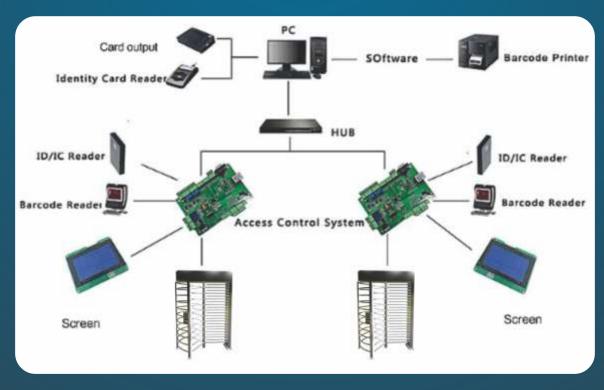

### LAY OUT DIAGRAM FULL HEIGHT TURNSTILE ACCESS CONTROL SYSTEM

### FEATURES OF MOSFI SAFEGUARD

- Self resetting function. Prohibiting opposite direction passing, Free wheel (when power off support with requirements of fire fighters.
- ➤ Mosfi FHTT machines are decorated with OPTICAL HOLE FOCUS TECHNOLOGY, INDICATORS (showing passing or prohibiting for the people) ANTI CRASH SENSOR (for safety of user), ANTI COAGULATION SENSOR (blocking of two person entry), ANTI PINCH FUNCTION (support with requirements of` fire fighters), AUTO CLOSE MODE (in prescribed time DIRECTION CONTROL (for pedestrian IN/OUT/BOTH).
- > Mosfi full height turnstile can integrate with any access control system (hardware/software), visitor management system, bar code management system with all kind of reports. (optional it can customize)