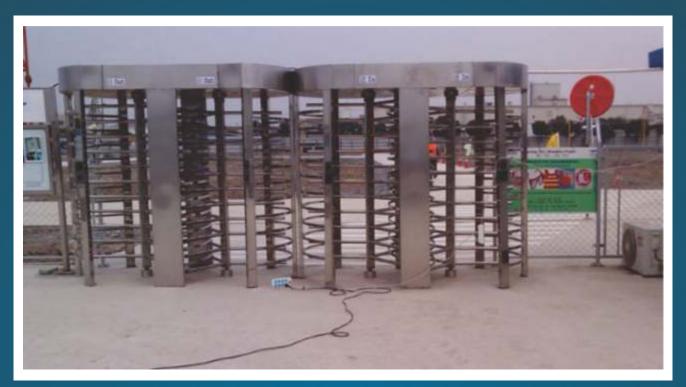

# FULL HEIGHT TURNSTILE SAFEGUARD (UNI DIRECTIONAL)

**An ISO 9001:2015 Company** 

# MACHINE DIMENSION

MOSFi full height turnstiles are best reliable & maintenance free machine for reception areas as well as for unmanned entry & exit points of highly secured areas.