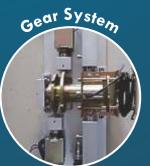

### **MODEL No.: SAFEGUARD**

| Passage Width:          | 630 mm                            |
|-------------------------|-----------------------------------|
| Material                | STAINLESS STEEL-304               |
| Operating Time:         | 1 Sec                             |
| Arm Turn Degree         | 240 DEG                           |
| Paint                   | SS BRUSH POLISH                   |
| Length of Arm           | 600mm                             |
| Duty Cycle              | Highly intensive                  |
| Operating Direction:    | UNIDIRECTIONAL                    |
| Passage Speed:          | 20 PERSON/MIN                     |
| Body Dimension:         | 1600*1500*2300mm                  |
| Mother Board            | MICRO CONTROLLER                  |
| Working Current:        | 2000Ma                            |
| Power Voltage           | AC220V 50Hz                       |
| Input Signal :          | OPEN SIGNAL 12v<br>pulse>100ms    |
| Drive Voltage:          | AC12V /AC18V                      |
| Power Consumption :     | 20W                               |
| Anti Crash Center       | INBUILT                           |
| Anti Coagulation Sensor | INBUILT                           |
| Communication Port:     | TCP/IP                            |
| IP Protection           | IP43                              |
| Operation Condition     | -15°C~60°C                        |
| Humidity                | 95%                               |
| Operation Through       | Switches/all access system/manual |