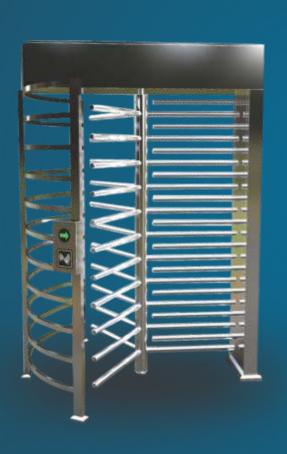

# FULL HEIGHT TURNSTILE SAFEGUARD (UNI DIRECTIONAL)

**An ISO 9001:2015 Company** 

### WHY MOSFI SAFEGUARD

- > Mosfi full height turnstile series is designed to provide quickest and safest pedestrian entrance automation Access gate machines.
- At time of designing and manufacturing of Mosfi FHTT machines in these fundamentals value like security of premises, block unauthorized entry, with no noise during operation MAINTENANCE FREE.

### FEATURES OF MOSFI SAFEGUARD

- Self resetting function. Prohibiting opposite direction passing, Free wheel (when power off support with requirements of fire fighters.
- ➤ Mosfi FHTT machines are decorated with OPTICAL HOLE FOCUS TECHNOLOGY, INDICATORS (showing passing or prohibiting for the people) ANTI CRASH SENSOR (for safety of user), ANTI COAGULATION SENSOR (blocking of two person entry), ANTI PINCH FUNCTION (support with requirements of` fire fighters), AUTO CLOSE MODE (in prescribed time DIRECTION CONTROL (for pedestrian IN/OUT/BOTH).
- > Mosfi full height turnstile can integrate with any access control system (hardware/software), visitor management system, bar code management system with all kind of reports. (optional it can customize)