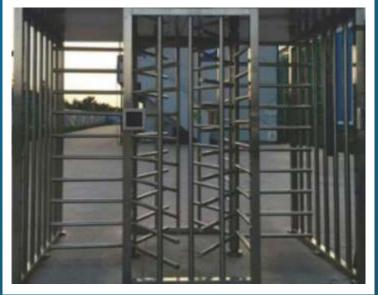

Current:        | 2000Ma                            |
| Power Voltage           | AC220V 50Hz                       |
| Input Signal :          | OPEN SIGNAL 12v<br>pulse>100ms    |
| Drive Voltage:          | AC12V /AC18V                      |
| Power Consumption :     | 20W                               |
| Anti Crash Center       | INBUILT                           |
| Anti Coagulation Sensor | INBUILT                           |
| Communication Port:     | TCP/IP                            |
| IP Protection           | IP43                              |
| Operation Condition     | -15°C~60°C                        |
| Humidity                | 95%                               |
| Operation Through       | Switches/all access system/manual |

# MACHINE DIMENSION























MOSFi full height turnstiles are best reliable & maintenance free machine for reception areas as well as for unmanned entry & exit points of highly secured areas.