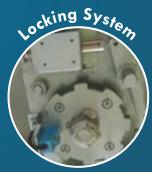

### FEATURES OF MOSFI SAFEGUARD

- Self resetting function. Prohibiting opposite direction passing, Free wheel (when power off support with requirements of fire fighters.
- ➤ Mosfi FHTT machines are decorated with OPTICAL HOLE FOCUS TECHNOLOGY, INDICATORS (showing passing or prohibiting for the people) ANTI CRASH SENSOR (for safety of user), ANTI COAGULATION SENSOR (blocking of two person entry), ANTI PINCH FUNCTION (support with requirements of` fire fighters), AUTO CLOSE MODE (in prescribed time DIRECTION CONTROL (for pedestrian IN/OUT/BOTH).
- > Mosfi full height turnstile can integrate with any access control system (hardware/software), visitor management system, bar code management system with all kind of reports. (optional it can customize)