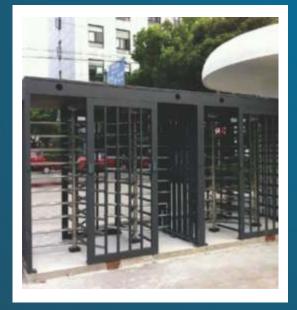

# FULL HEIGHT TURNSTILE SAFEGUARD (UNI DIRECTIONAL)

**An ISO 9001:2015 Company** 

### WHY MOSFI SAFEGUARD

- > Mosfi full height turnstile series is designed to provide quickest and safest pedestrian entrance automation Access gate machines.
- At time of designing and manufacturing of Mosfi FHTT machines in these fundamentals value like security of premises, block unauthorized entry, with no noise during operation MAINTENANCE FREE.

# MACHINE DIMENSION

MOSFi full height turnstiles are best reliable & maintenance free machine for reception areas as well as for unmanned entry & exit points of highly secured areas.