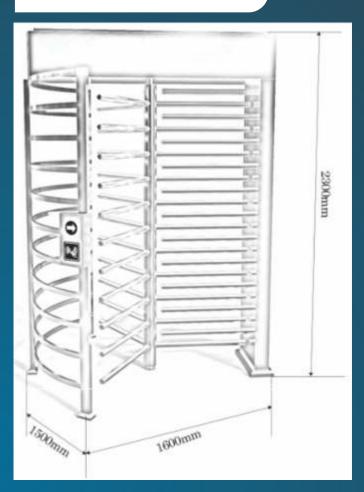

# MACHINE DIMENSION

MOSFi full height turnstiles are best reliable & maintenance free machine for reception areas as well as for unmanned entry & exit points of highly secured areas.

### **MODEL No.: SAFEGUARD**

| Passage Width:          | 630 mm                            |
|-------------------------|-----------------------------------|
| Material                | STAINLESS STEEL-304               |
| Operating Time:         | 1 Sec                             |
| Arm Turn Degree         | 240 DEG                           |
| Paint                   | SS BRUSH POLISH                   |
| Length of Arm           | 600mm                             |
| Duty Cycle              | Highly intensive                  |
| Operating Direction:    | UNIDIRECTIONAL                    |
| Passage Speed:          | 20 PERSON/MIN                     |
| Body Dimension:         | 1600*1500*2300mm                  |
| Mother Board            | MICRO CONTROLLER                  |
| Working Current:        | 2000Ma                            |
| Power Voltage           | AC220V 50Hz                       |
| Input Signal :          | OPEN SIGNAL 12v<br>pulse>100ms    |
| Drive Voltage:          | AC12V /AC18V                      |
| Power Consumption :     | 20W                               |
| Anti Crash Center       | INBUILT                           |
| Anti Coagulation Sensor | INBUILT                           |
| Communication Port:     | TCP/IP                            |
| IP Protection           | IP43                              |
| Operation Condition     | -15°C~60°C                        |
| Humidity                | 95%                               |
| Operation Through       | Switches/all access system/manual |