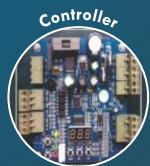

### **MODEL No.: SAFEGUARD**

| Passage Width:          | 630 mm                            |
|-------------------------|-----------------------------------|
| Material                | STAINLESS STEEL-304               |
| Operating Time:         | 1 Sec                             |
| Arm Turn Degree         | 240 DEG                           |
| Paint                   | SS BRUSH POLISH                   |
| Length of Arm           | 600mm                             |
| Duty Cycle              | Highly intensive                  |
| Operating Direction:    | UNIDIRECTIONAL                    |
| Passage Speed:          | 20 PERSON/MIN                     |
| Body Dimension:         | 1600*1500*2300mm                  |
| Mother Board            | MICRO CONTROLLER                  |
| Working Current:        | 2000Ma                            |
| Power Voltage           | AC220V 50Hz                       |
| Input Signal :          | OPEN SIGNAL 12v<br>pulse>100ms    |
| Drive Voltage:          | AC12V /AC18V                      |
| Power Consumption :     | 20W                               |
| Anti Crash Center       | INBUILT                           |
| Anti Coagulation Sensor | INBUILT                           |
| Communication Port:     | TCP/IP                            |
| IP Protection           | IP43                              |
| Operation Condition     | -15°C~60°C                        |
| Humidity                | 95%                               |
| Operation Through       | Switches/all access system/manual |